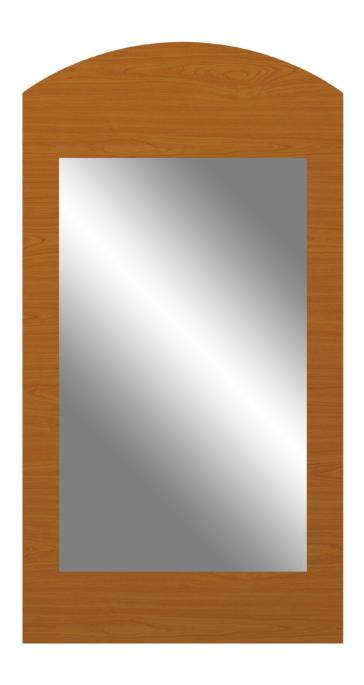

## camelot

Mirror

Combining the romance of a bygone era with a contemporary twist, the fluid lines and sensuously curved fronts of the Camelot Collection bring a modern edge to a classic design. Select from a range of stylish hardware options to accentuate the sinuous curves.

Model: CAMRA 23.25W 0.75D 45H